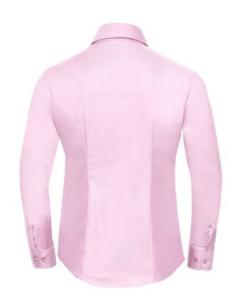

## RUSSELL EASY CARE OXFORD WOMEN'S LONG SLEEVE SHIRT

# **Specification**

RUSSELL Women's Long Sleeve Shirt EASY CARE OXFORD.Ideal choice for corporate wear because everyone looks good. Classical collar with or without buttons, two buttons on cuff. 70% Cotton / 30% Oxford polyester, 130/135 g / m2. Wash 40 degrees. EASY CARE - fast drying, easy to iron classic Pnk 6XL