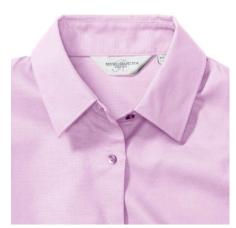

## RUSSELL EASY CARE OXFORD WOMEN'S LONG SLEEVE SHIRT

# **Specification**

RUSSELL Women's Long Sleeve Shirt EASY CARE OXFORD.Ideal choice for corporate wear because everyone looks good. Classical collar with or without buttons, two buttons on cuff. 70% Cotton / 30% Oxford polyester, 130/135 g / m2. Wash 40 degrees. EASY CARE - fast drying, easy to iron classic Pnk 6XL