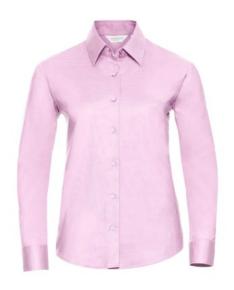

## RUSSELL EASY CARE OXFORD WOMEN'S LONG SLEEVE SHIRT

# **Specification**

RUSSELL Women's Long Sleeve Shirt EASY CARE OXFORD.Ideal choice for corporate wear because everyone looks good. Classical collar with or without buttons, two buttons on cuff. 70% Cotton / 30% Oxford polyester, 130/135 g / m2. Wash 40 degrees. EASY CARE - fast drying, easy to iron classic Pnk 6XL